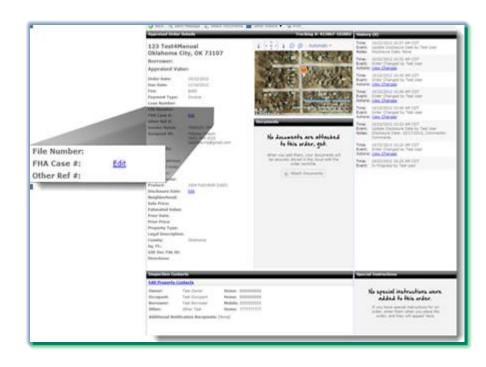

### Order Details

# The following tasks can be completed from within the order:

- Send a Message
- View and Attach Documents
- Change the order status
- Edit the FHA case number
- View the history of the order
- Edit property contacts
- View special instructions

# Editing FHA Case Number

# To edit the **FHA Case** # for your order:

- If your order already has an FHA Case #, click the FHA Case # to edit it. If the order does not have an FHA Case #, click Edit.
- 2. Enter the FHA Case # and click **OK**.
- 3. Click **OK** to confirm your changes.