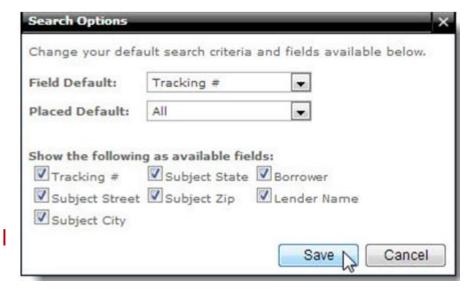

## Tips-Search Defaults

For faster searching, you can change what these fields are set to by default.

- In the Field Default drop-down, choose which option should be chosen by default.
- In the Placed Default drop-down, choose which search option should be chosen by default.
- 3. Under Show the following as available fields:, choose the items to appear as options in the In Field drop-down. Fewer checked boxed will result in a faster search.
- When you've made your selections, click Save