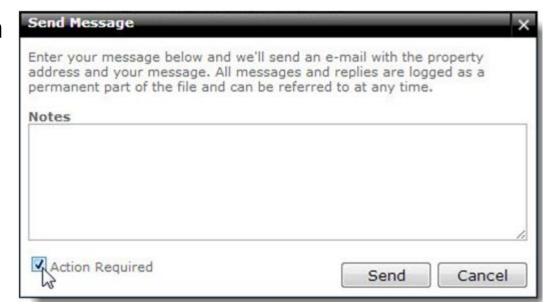

# Adding Comments to an Order

#### From the order details:

- Click Send Message on the upper left
- In the Send Message box, enter your message, check the Action Required box if the recipient needs to do something, and click Send.