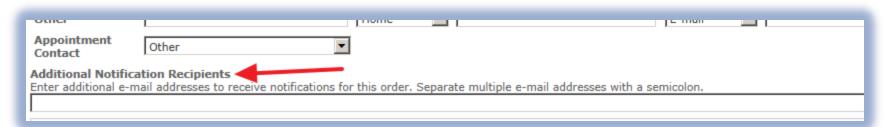

### a la mode Order Notifications

To ensure all appropriate parties receive the automated status notifications please complete the **Additional Notifications Recipients** field on <u>every</u> appraisal order.

- ➤ Add all the recipients email addresses separated by a semicolon (;).
- Recipients can be the broker, AE, CSR, Processor or Borrower.