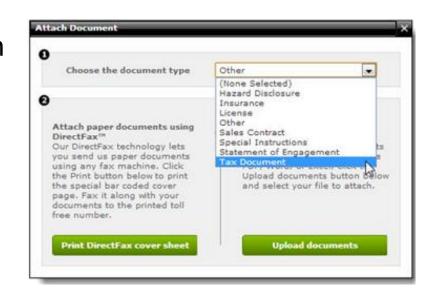

#### Attach Documents

#### From the order detail:

- Click Attach Document on the top toolbar
- 2. Choose the document type from the drop-down list
- 3. Choose **Upload Documents**
- Browse to the location of the document and select the file, click **Open**.
- 5. When the document finishes uploading, click **OK** on the confirmation screen