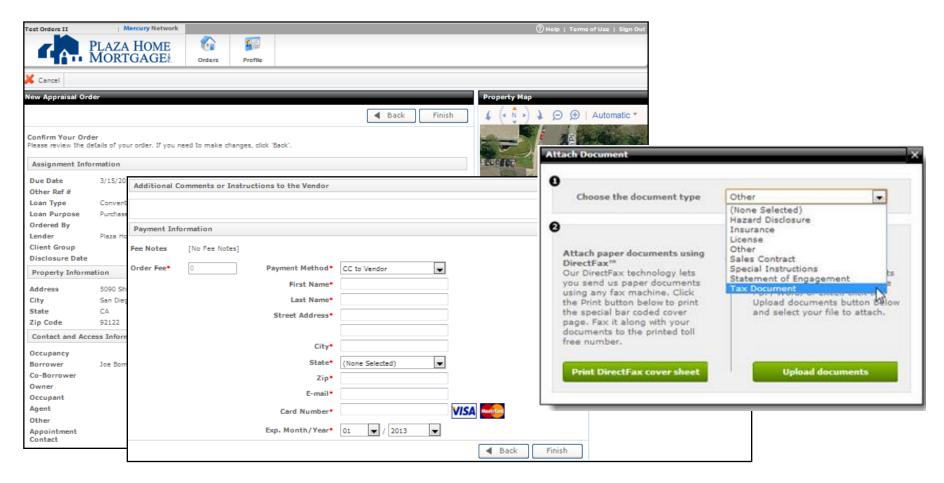

#### Attach Documents

#### From the order detail:

- Click Attach Document on the top toolbar
- 2. Choose the document type from the drop-down list
- 3. Choose **Upload Documents**
- Browse to the location of the document and select the file, click **Open**.
- 5. When the document finishes uploading, click **OK** on the confirmation screen