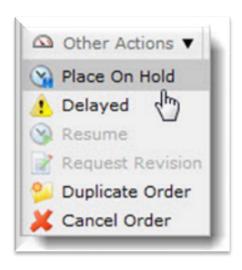

### Other Actions

#### The **Other Actions** menu allows you:

- Place an order on Hold
- Remove the order from Hold
- Request Revisions
- Duplicate the Order
- Cancel the Order