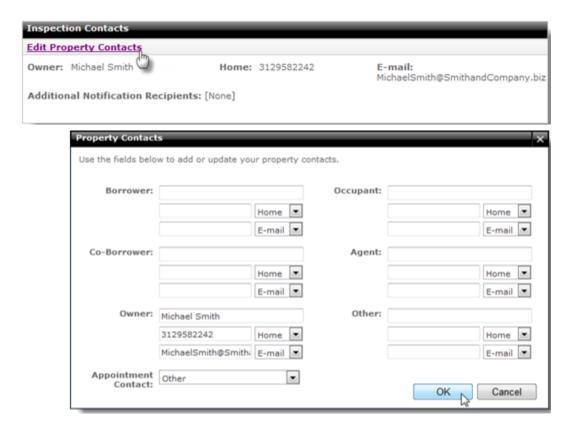

# **Editing Contacts**

# To edit the property contacts for an order:

- Click Edit Property
  Contacts
- Enter the updated information
- Click **OK** to submit the changes