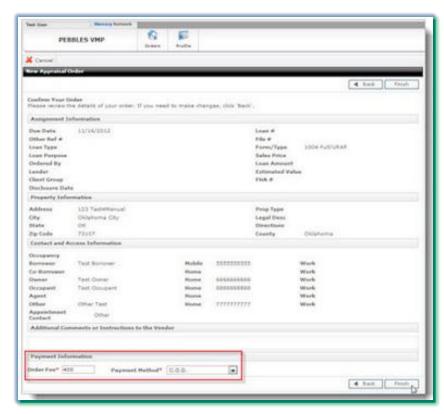

# Duplicate Order

Duplicating the order allows you to make an exact copy of the order:

- 1. Click on **Other Actions**
- 2. Duplicate Order
- 3. Complete the required fields
- Verify the order information, update or change the order fee and payment method (if necessary), and click **Finish**
- 5. Click **OK** on the confirmation screen to return to you list of orders