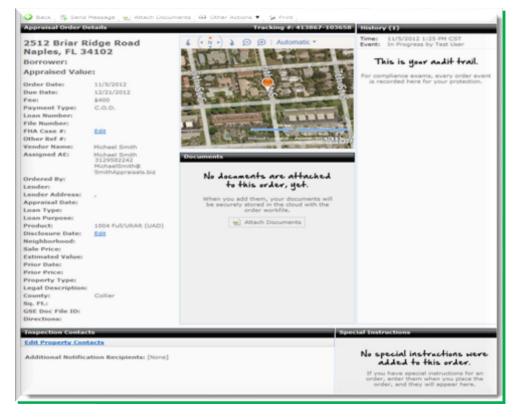

### Order Details

# The following tasks can be completed from within the order:

- Send a Message
- View and Attach Documents
- Change the order status
- Edit the FHA case number
- View the history of the order
- Edit property contacts
- View special instructions