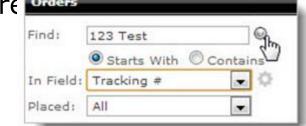

### Search for an Order

1. Type the search criteria into the Find box on the left side of the scre

- 2. Select the appropriate radio button to search for an item that **Starts With** or simply **Contains** your search criteria.
- Using the In Field drop-down, select the field in which you would like to search.
- 4. In the **Placed** field, choose the timeframe in which you would like to search.
- Press Enter or click the magnifying glass to execute your search