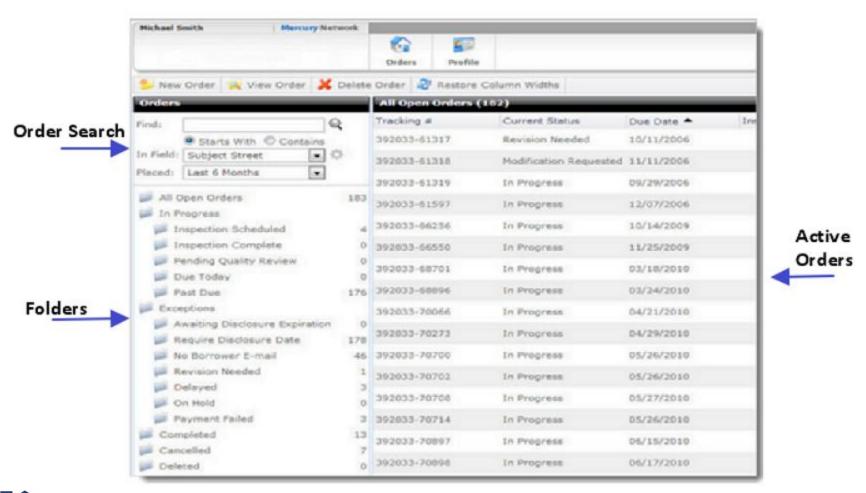

# a la mode Appraisal Pipeline

#### From the a la mode appraisal pipeline you can:

- Search for existing orders using the search tool on the left
- Managing your appraisal orders by clicking on the various folders that appear, i.e. Past Due, Payment Failed, On Hold, Completed
- Start a new order or view an order you have selected from your list

### Search for an Order

1. Type the search criteria into the Find box on the left side of the scre

- 2. Select the appropriate radio button to search for an item that **Starts With** or simply **Contains** your search criteria.
- Using the In Field drop-down, select the field in which you would like to search.
- 4. In the **Placed** field, choose the timeframe in which you would like to search.
- Press Enter or click the magnifying glass to execute your search